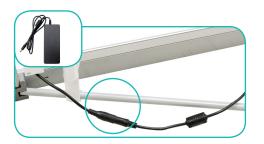

### Install Transformer Clip

**a.** Snap Transformer Clip onto each bottom "x" bar.

**b.** While pulling the end tab of the clip, place the Transformer on top of the Transformer clip.

### **Connect Ladder Lights**

**a.** Connect each ladder light together using the barrel connectors.

**b.** Connect bottom set of lights to the LED Driver using the barrel connectors

**c.** Insert power cord to the LED Driver. Plug other side into your main power outlet.