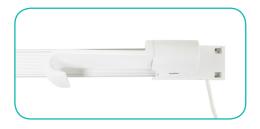

#### **Unfold The Hooks**

**a.** Locate each hook.

**b.** Turn each hook outward.

**c.** Twist each hook to face the front of the ladder light.