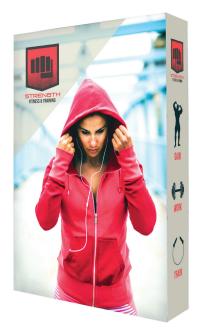

#### PRODUCT DESCRIPTION

1 YEAR

Illuminate your message with the Lumiere Light Wall®! Lumiere ladder lights make backlit graphics pop on this innovative combo display of silicone-edge graphics and portable RPL fabric pop ups. Plus, the Lumiere shrinks down in size: simply collapse the geometric frame and the SEG bungeed channel bars, and fold or roll the fabrics graphics. Setup requires 1 person and 5-10 minutes. SEG portability is easy and stylish.

NDOOR

DOUBLE SIDED

SINGLE

**IDED** 

| person and 5-10 minutes. S                                                                                                | EG portability is easy and stylish.                      |
|---------------------------------------------------------------------------------------------------------------------------|----------------------------------------------------------|
| DISPLAY DIMENSION                                                                                                         | 59.25" W x 88.75" H x 14.5" D                            |
| GRAPHIC DIMENSIONS                                                                                                        |                                                          |
| MAIN GRAPHIC                                                                                                              | 60" W x 88.5" H                                          |
| END CAP GRAPHIC                                                                                                           | 14.25" W x 89" H                                         |
| GRAPHIC MATERIAL                                                                                                          |                                                          |
| DYE-SUB BACKLIT FABRIC                                                                                                    |                                                          |
| GRAPHIC FINISHING                                                                                                         |                                                          |
| Silicone beading is sewn around the perimeter of the fabric graphic. Silicone beading is hidden from view once installed. |                                                          |
| DISPLAY CONSTRUCTION                                                                                                      |                                                          |
| Aluminum Frame                                                                                                            |                                                          |
| LADDER LIGHTS SPECIFICATION                                                                                               |                                                          |
| EACH LIGHT BEAD                                                                                                           | 1.0W                                                     |
| ANGLE                                                                                                                     | 170°                                                     |
| OPERATING VOLTAGE                                                                                                         | DC12V/24V                                                |
| TOTAL WATTAGE                                                                                                             | 210W                                                     |
| TOTAL AMPERAGE                                                                                                            | 9A                                                       |
| MODULAR LED CURTAIN 30W KIT 1X2                                                                                           |                                                          |
| POWER (W): 62 LM/ (W): 110 LM/ (W): 6820                                                                                  |                                                          |
| TRANSFORMER SPECIFICATION                                                                                                 |                                                          |
| OUTPUT                                                                                                                    | 24V/3.75A                                                |
| INPUT                                                                                                                     | AC100-240V/1.3A                                          |
| SHIPPING WEIGHTS & DIMENSIONS                                                                                             |                                                          |
| Lumiere Ladder Lights - 2 Units                                                                                           |                                                          |
| Shipping Weight                                                                                                           | 16 lbs                                                   |
| Shipping Dimensions                                                                                                       | 13" L x 9.5" W x 36.25" H                                |
| Lumiere Light Wall                                                                                                        |                                                          |
| Shipping Weight                                                                                                           | 20 lbs (frame only)<br>24 lbs (with graphics)            |
| Shipping Dimensions                                                                                                       | 34" L x 14" W x 9" H                                     |
| LARGE QUANTITY FREIGHT                                                                                                    |                                                          |
| Lumiere Ladder Lights                                                                                                     |                                                          |
| Freight Shipping                                                                                                          | 30 boxes per 48" L $\times$ 40" W $\times$ 28.5" H skids |
| Freight Weight                                                                                                            | 168 lbs                                                  |
| Lumiere Light Wall                                                                                                        |                                                          |
| Freight Shipping                                                                                                          | 15 boxes per 48" L x 40" W x 48" H skids                 |
| Freight Weight                                                                                                            | 240 lbs (frame only)<br>288 lbs (with graphics)          |
| GRAPHIC TURN AROUND TIME                                                                                                  |                                                          |
| 2 business days after proof approval                                                                                      |                                                          |