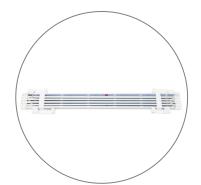

# 5FT X 7.5FT LUMIÈRE LIGHT WALL®

PRODUCT CODE: LLW2X3

Graphic Endcaps (Optional)

Channel Bars on Frame

Frame

Ladder Lights

On frame On graphic

LIFE

#### PRODUCT DESCRIPTION

1 YEAR

Illuminate your message with the Lumiere Light Wall®! Lumiere ladder lights make backlit graphics pop on this innovative combo display of silicone-edge graphics and portable RPL fabric pop ups. Plus, the Lumiere shrinks down in size: simply collapse the geometric frame and the SEG bungeed channel bars, and fold or roll the fabrics graphics. Setup requires 1 person and 5-10 minutes. SEG portability is easy and stylish.