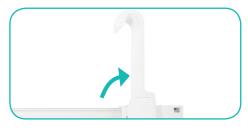

#### **Unfold The Hooks**

**a.** Locate each hook.

**b.** Turn each hook outward.

**c.** Twist each hook to face the front of the ladder light.