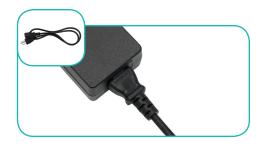

### **Connect Ladder Lights**

**a.** Connect each ladder light together using the barrel connectors.

**b.** Connect bottom set of lights to the LED Driver using the barrel connectors

**c.** Insert power cord to the LED Driver. Plug other side into your main power outlet.