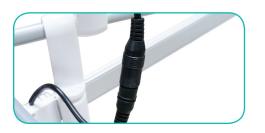

### **Connect Ladder Lights**

**a.** Connect each ladder light together using the barrel connectors.

**b.** Connect bottom set of lights to the LED Driver using the barrel connectors

**c.** Insert power cord to the LED Driver. Plug other side into your main power outlet.