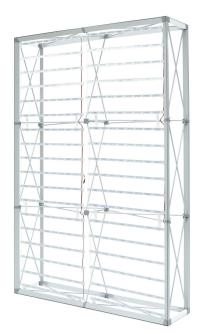

### Set Up Pop Up Frame

**a.** Place frame with the adjustable feet facing down.

- **c.** Close frame by pushing the outside of the frame until male and female ends connect.

**Insert Channel Bars** 

- **a.** Expand each channel bar. Follow bungee to connect.

**b.** Expand the frame.

**b.** Attach channel bars to frame.

**c.** Slide channels bars onto frame, from top to bottom, then secure onto metal peg.

**d.** Attach the top and bottom endcaps on each side of the frame.

#### **Unfold The Hooks**

**a.** Locate each hook.

**b.** Turn each hook outward.

**c.** Twist each hook to face the front of the ladder light.

### **Hook Ladder Lights**

**a.** Hang ladder lights from top "x" bar. *Note:* Make sure to follow label that says "UP" or "DOWN".

**b.** Hang ladder lights each section of the frame until reaching the bottom of the frame.