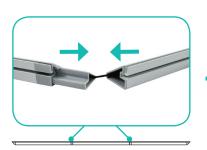

### Set Up Pop Up Frame

**a.** Place frame with the adjustable feet facing down.

- **c.** Close frame by pushing the outside of the frame until male and female ends connect.

**Insert Channel Bars** 

- **a.** Expand each channel bar. Follow bungee to connect.

**b.** Expand the frame.

**b.** Attach channel bars to frame.

**c.** Slide channels bars onto frame, from top to bottom, then secure onto metal peg.

**d.** Attach the top and bottom endcaps on each side of the frame.