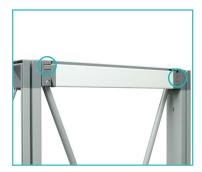

### Set Up Pop Up Frame

**a.** Place frame with the adjustable feet facing down.

- **c.** Close frame by pushing the outside of the frame until male and female ends connect.

**Insert Channel Bars** 

- **a.** Expand each channel bar. Follow bungee to connect.

**b.** Expand the frame.

**b.** Attach channel bars to frame.

**c.** Slide channels bars onto frame, from top to bottom, then secure onto metal peg.

**d.** Attach the top and bottom endcaps on each side of the frame.