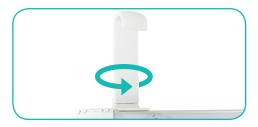

#### **Unfold The Hooks**

**a.** Locate each hook.

**b.** Turn each hook outward.

**c.** Twist each hook to face the front of the ladder light.