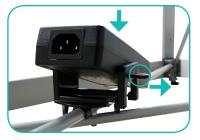

### Install Transformer Clip

**a.** Snap Transformer Clip onto each bottom "x" bar.

**b.** While pulling the end tab of the clip, place the Transformer on top of the Transformer clip.

### **Connect Ladder Lights**

**a.** Connect each ladder light together using the barrel connectors.

**b.** Connect bottom set of lights to the LED Driver using the barrel connectors

**c.** Insert power cord to the LED Driver. Plug other side into your main power outlet.