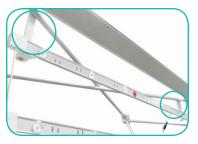

### Set Up Pop Up Frame

**a.** Place frame with the adjustable feet facing down.

- **c.** Close frame by pushing the outside of the frame until male and female ends connect.

**Insert Channel Bars** 

- **a.** Expand each channel bar. Follow bungee to connect.

**b.** Expand the frame.

**b.** Attach channel bars to frame.

**c.** Slide channels bars onto frame, from top to bottom, then secure onto metal peg.

**d.** Attach the top and bottom endcaps on each side of the frame.