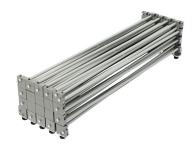

NDOOR

DOUBLE SIDED

SINGLE

**IDED** 

| person and 5-10 minutes. S                                                                                                | EG portability is easy and stylish.                      |
|---------------------------------------------------------------------------------------------------------------------------|----------------------------------------------------------|
| DISPLAY DIMENSION                                                                                                         | 59.25" W x 88.75" H x 14.5" D                            |
| GRAPHIC DIMENSIONS                                                                                                        |                                                          |
| MAIN GRAPHIC                                                                                                              | 60" W x 88.5" H                                          |
| END CAP GRAPHIC                                                                                                           | 14.25" W x 89" H                                         |
| GRAPHIC MATERIAL                                                                                                          |                                                          |
| DYE-SUB BACKLIT FABRIC                                                                                                    |                                                          |
| GRAPHIC FINISHING                                                                                                         |                                                          |
| Silicone beading is sewn around the perimeter of the fabric graphic. Silicone beading is hidden from view once installed. |                                                          |
| DISPLAY CONSTRUCTION                                                                                                      |                                                          |
| Aluminum Frame                                                                                                            |                                                          |
| LADDER LIGHTS SPECIFICATION                                                                                               |                                                          |
| EACH LIGHT BEAD                                                                                                           | 1.0W                                                     |
| ANGLE                                                                                                                     | 170°                                                     |
| OPERATING VOLTAGE                                                                                                         | DC12V/24V                                                |
| TOTAL WATTAGE                                                                                                             | 210W                                                     |
| TOTAL AMPERAGE                                                                                                            | 9A                                                       |
| MODULAR LED CURTAIN 30W KIT 1X2                                                                                           |                                                          |
| POWER (W): 62 LM/ (W): 110 LM/ (W): 6820                                                                                  |                                                          |
| TRANSFORMER SPECIFICATION                                                                                                 |                                                          |
| OUTPUT                                                                                                                    | 24V/3.75A                                                |
| INPUT                                                                                                                     | AC100-240V/1.3A                                          |
| SHIPPING WEIGHTS & DIMENSIONS                                                                                             |                                                          |
| Lumiere Ladder Lights - 2 Units                                                                                           |                                                          |
| Shipping Weight                                                                                                           | 16 lbs                                                   |
| Shipping Dimensions                                                                                                       | 13" L x 9.5" W x 36.25" H                                |
| Lumiere Light Wall                                                                                                        |                                                          |
| Shipping Weight                                                                                                           | 20 lbs (frame only)<br>24 lbs (with graphics)            |
| Shipping Dimensions                                                                                                       | 34" L x 14" W x 9" H                                     |
| LARGE QUANTITY FREIGHT                                                                                                    |                                                          |
| Lumiere Ladder Lights                                                                                                     |                                                          |
| Freight Shipping                                                                                                          | 30 boxes per 48" L $\times$ 40" W $\times$ 28.5" H skids |
| Freight Weight                                                                                                            | 168 lbs                                                  |
| Lumiere Light Wall                                                                                                        |                                                          |
| Freight Shipping                                                                                                          | 15 boxes per 48" L x 40" W x 48" H skids                 |
| Freight Weight                                                                                                            | 240 lbs (frame only)<br>288 lbs (with graphics)          |
| GRAPHIC TURN AROUND TIME                                                                                                  |                                                          |
| 2 business days after proof approval                                                                                      |                                                          |

2 business days after proof approval
AVAILABILITY CA and PA

Please Note: Lumiere Ladder Light<sup>®</sup> sets are placed on the front side of the frame only. They are not double-sided and may not be used as so.

## AVAILABLE ACCESSORIES

Qty 1 - Pop Up Frame

Qty 4 - End Cap Channel Bars

Qty 4 - 2 Section Channel Bars

Qty 1 - Carry Bag

Qty 4 - 3 Section Channel Bars

Qty 1 - Channel Bar Bag

Qty 6 - Ladder Lights

Qty 2 - Transformers

Qty 2 - Transformer Power Cords

Qty 2 - Transformer Clips

Qty 2 - Ladder Light Travel Bags