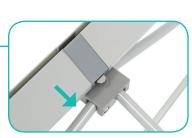

**b.** Expand the frame.

**b.** Attach channel bars to frame.

**c.** Slide channels bars onto frame, from top to bottom, then secure onto metal peg.

**d.** Attach the top and bottom endcaps on each side of the frame.