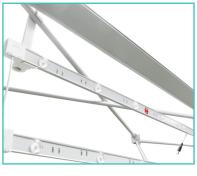

# 5FT X 7.5FT LUMIÈRE LIGHT WALL®

PRODUCT CODE: LLW2X3

Graphic Endcaps (Optional)

Channel Bars on Frame

Frame

Ladder Lights

On frame On graphic

LIFE

### Set Up Pop Up Frame

**a.** Place frame with the adjustable feet facing down.

- **c.** Close frame by pushing the outside of the frame until male and female ends connect.

**Insert Channel Bars** 

- **a.** Expand each channel bar. Follow bungee to connect.

**b.** Expand the frame.

**b.** Attach channel bars to frame.

**c.** Slide channels bars onto frame, from top to bottom, then secure onto metal peg.

**d.** Attach the top and bottom endcaps on each side of the frame.

### **Hook Ladder Lights**

**a.** Hang ladder lights from top "x" bar. *Note:* Make sure to follow label that says "UP" or "DOWN".

**b.** Hang ladder lights each section of the frame until reaching the bottom of the frame.