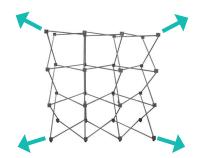

### Set Up Pop Up Frame

**a.** Place frame with the adjustable feet facing down.

- **c.** Close frame by pushing the outside of the frame until male and female ends connect.

**Insert Channel Bars** 

- **a.** Expand each channel bar. Follow bungee to connect.

**b.** Expand the frame.

**b.** Attach channel bars to frame.

**c.** Slide channels bars onto frame, from top to bottom, then secure onto metal peg.

**d.** Attach the top and bottom endcaps on each side of the frame.