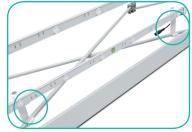

#### **Unfold The Hooks**

**a.** Locate each hook.

**b.** Turn each hook outward.

**c.** Twist each hook to face the front of the ladder light.

### **Hook Ladder Lights**

**a.** Hang ladder lights from top "x" bar. *Note:* Make sure to follow label that says "UP" or "DOWN".

**b.** Hang ladder lights each section of the frame until reaching the bottom of the frame.