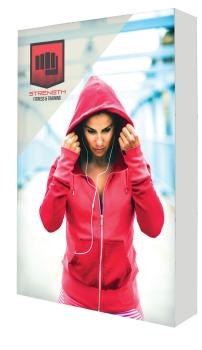

# 5FT X 7.5FT LUMIÈRE LIGHT WALL®

PRODUCT CODE: LLW2X3

Graphic Endcaps (Optional)

Channel Bars on Frame

Frame

Ladder Lights

On frame On graphic

LIFE

#### PRODUCT DESCRIPTION

1 YEAR

Illuminate your message with the Lumiere Light Wall®! Lumiere ladder lights make backlit graphics pop on this innovative combo display of silicone-edge graphics and portable RPL fabric pop ups. Plus, the Lumiere shrinks down in size: simply collapse the geometric frame and the SEG bungeed channel bars, and fold or roll the fabrics graphics. Setup requires 1 person and 5-10 minutes. SEG portability is easy and stylish.

NDOOR

DOUBLE SIDED

SINGLE

**IDED** 

| person and 5-10 minutes. S                                                                                                | EG portability is easy and stylish.                      |
|---------------------------------------------------------------------------------------------------------------------------|----------------------------------------------------------|
| DISPLAY DIMENSION                                                                                                         | 59.25" W x 88.75" H x 14.5" D                            |
| GRAPHIC DIMENSIONS                                                                                                        |                                                          |
| MAIN GRAPHIC                                                                                                              | 60" W x 88.5" H                                          |
| END CAP GRAPHIC                                                                                                           | 14.25" W x 89" H                                         |
| GRAPHIC MATERIAL                                                                                                          |                                                          |
| DYE-SUB BACKLIT FABRIC                                                                                                    |                                                          |
| GRAPHIC FINISHING                                                                                                         |                                                          |
| Silicone beading is sewn around the perimeter of the fabric graphic. Silicone beading is hidden from view once installed. |                                                          |
| DISPLAY CONSTRUCTION                                                                                                      |                                                          |
| Aluminum Frame                                                                                                            |                                                          |
| LADDER LIGHTS SPECIFICATION                                                                                               |                                                          |
| EACH LIGHT BEAD                                                                                                           | 1.0W                                                     |
| ANGLE                                                                                                                     | 170°                                                     |
| OPERATING VOLTAGE                                                                                                         | DC12V/24V                                                |
| TOTAL WATTAGE                                                                                                             | 210W                                                     |
| TOTAL AMPERAGE                                                                                                            | 9A                                                       |
| MODULAR LED CURTAIN 30W KIT 1X2                                                                                           |                                                          |
| POWER (W): 62 LM/ (W): 110 LM/ (W): 6820                                                                                  |                                                          |
| TRANSFORMER SPECIFICATION                                                                                                 |                                                          |
| OUTPUT                                                                                                                    | 24V/3.75A                                                |
| INPUT                                                                                                                     | AC100-240V/1.3A                                          |
| SHIPPING WEIGHTS & DIMENSIONS                                                                                             |                                                          |
| Lumiere Ladder Lights - 2 Units                                                                                           |                                                          |
| Shipping Weight                                                                                                           | 16 lbs                                                   |
| Shipping Dimensions                                                                                                       | 13" L x 9.5" W x 36.25" H                                |
| Lumiere Light Wall                                                                                                        |                                                          |
| Shipping Weight                                                                                                           | 20 lbs (frame only)<br>24 lbs (with graphics)            |
| Shipping Dimensions                                                                                                       | 34" L x 14" W x 9" H                                     |
| LARGE QUANTITY FREIGHT                                                                                                    |                                                          |
| Lumiere Ladder Lights                                                                                                     |                                                          |
| Freight Shipping                                                                                                          | 30 boxes per 48" L $\times$ 40" W $\times$ 28.5" H skids |
| Freight Weight                                                                                                            | 168 lbs                                                  |
| Lumiere Light Wall                                                                                                        |                                                          |
| Freight Shipping                                                                                                          | 15 boxes per 48" L x 40" W x 48" H skids                 |
| Freight Weight                                                                                                            | 240 lbs (frame only)<br>288 lbs (with graphics)          |
| GRAPHIC TURN AROUND TIME                                                                                                  |                                                          |
| 2 business days after proof approval                                                                                      |                                                          |