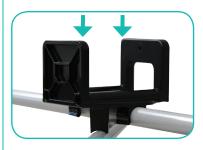

### Install Transformer Clip

**a.** Snap Transformer Clip onto each bottom "x" bar.

**b.** While pulling the end tab of the clip, place the Transformer on top of the Transformer clip.