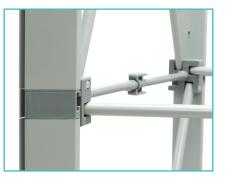

### Set Up Pop Up Frame

**a.** Place frame with the adjustable feet facing down.

- **c.** Close frame by pushing the outside of the frame until male and female ends connect.

**Insert Channel Bars** 

- **a.** Expand each channel bar. Follow bungee to connect.

**b.** Expand the frame.

**b.** Attach channel bars to frame.

**c.** Slide channels bars onto frame, from top to bottom, then secure onto metal peg.

**d.** Attach the top and bottom endcaps on each side of the frame.