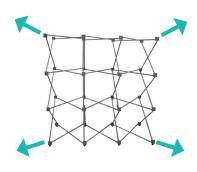

### **Set Up Pop Up Frame**

a. Place frame with the adjustable feet facing down.

**b.** Expand the frame.

c. Close frame by pushing the outside of the frame until male and female ends connect.