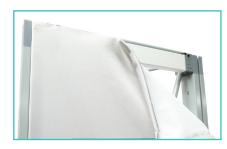

### **Install Graphic**

 ${\bf a.}$  In each corner, insert the silicone edge beading into the groove.

**b.** Then insert the remainder of the beading. Repeat blockout installation for the back frame.

**c.** Then repeat graphic installation on the end caps for each side.