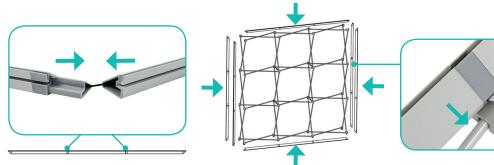

### **Set Up Pop Up Frame**

a. Place frame with the adjustable feet facing down.

**b.** Expand the frame.

c. Close frame by pushing the outside of the frame until male and female ends connect.

### **Insert Channel Bars**

a. Expand each channel bar. Follow bungee to connect.

**b.** Attach channel bars to frame. c. Slide channels bars onto frame, from top to bottom, then

d. Attach the top and bottom endcaps on each side of the frame.