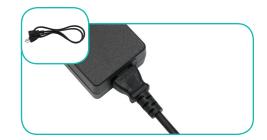

### TRANSFORMER SPECIFICATION

OUTPUT 24V/3.75A INPUT AC100-240V/1.3A

### **Connect Ladder Lights**

**a.** Connect each ladder light together using the barrel connectors.

**b.** Connect bottom set of lights to the LED Driver using the barrel connectors

**c.** Insert power cord to the LED Driver. Plug other side into your main power outlet.