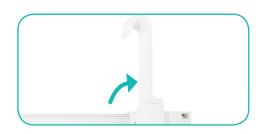

### **Set Up Pop Up Frame**

a. Place frame with the adjustable feet facing down.

**b.** Expand the frame.

c. Close frame by pushing the outside of the frame until male and female ends connect.