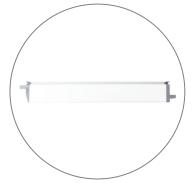

# 7.5FT X 7.5FT LUMIÈRE LIGHT WALL®

PRODUCT CODE: LLW3X3

**Graphic Endcaps (Optional)** 

Frame

Channel Bars on Frame

Ladder Lights

### **Insert Channel Bars**

a. Expand each channel bar. Follow bungee to connect.

**b.** Attach channel bars to frame. c. Slide channels bars onto frame, from top to bottom, then

d. Attach the top and bottom endcaps on each side of the frame.