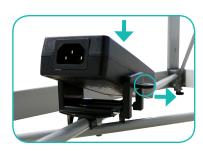

### **Install Transformer Clip**

**a.** Snap Transformer Clip onto each bottom "x" bar.

**b.** While pulling the end tab of the clip, place the Transformer on top of the Transformer clip.