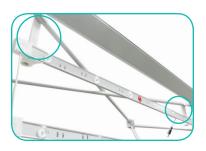

### **Insert Channel Bars**

a. Expand each channel bar. Follow bungee to connect.

**b.** Attach channel bars to frame. c. Slide channels bars onto frame, from top to bottom, then

d. Attach the top and bottom endcaps on each side of the frame.