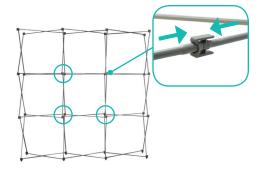

### **Insert Channel Bars**

a. Expand each channel bar. Follow bungee to connect.

**b.** Attach channel bars to frame. c. Slide channels bars onto frame, from top to bottom, then

d. Attach the top and bottom endcaps on each side of the frame.