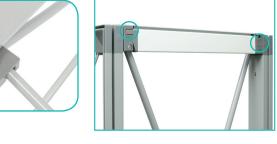

### **Set Up Pop Up Frame**

a. Place frame with the adjustable feet facing down.

**b.** Expand the frame.

c. Close frame by pushing the outside of the frame until male and female ends connect.

### **Insert Channel Bars**

a. Expand each channel bar. Follow bungee to connect.

**b.** Attach channel bars to frame. c. Slide channels bars onto frame, from top to bottom, then

d. Attach the top and bottom endcaps on each side of the frame.