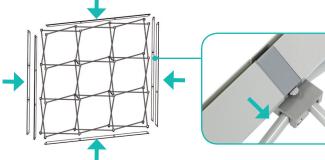

### **Insert Channel Bars**

a. Expand each channel bar. Follow bungee to connect.

**b.** Attach channel bars to frame. c. Slide channels bars onto frame, from top to bottom, then

d. Attach the top and bottom endcaps on each side of the frame.

### **Unfold The Hooks**

a. Locate each hook.

secure onto metal peg.

**b.** Turn each hook outward.

c. Twist each hook to face the front of the ladder light.