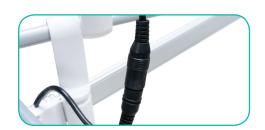

### **Connect Ladder Lights**

**a.** Connect each ladder light together using the barrel connectors.

**b.** Connect bottom set of lights to the LED Driver using the barrel connectors

**c.** Insert power cord to the LED Driver. Plug other side into your main power outlet.