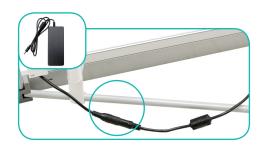

### **Connect Ladder Lights**

**a.** Connect each ladder light together using the barrel connectors.

**b.** Connect bottom set of lights to the LED Driver using the barrel connectors

**c.** Insert power cord to the LED Driver. Plug other side into your main power outlet.