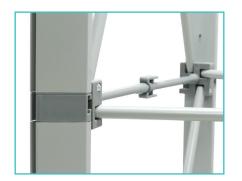

### **Insert Channel Bars**

a. Expand each channel bar. Follow bungee to connect.

**b.** Attach channel bars to frame. c. Slide channels bars onto frame, from top to bottom, then

d. Attach the top and bottom endcaps on each side of the frame.