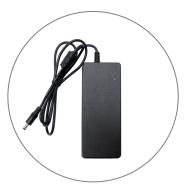

### TRANSFORMER SPECIFICATION

OUTPUT 24V/3.75A INPUT AC100-240V/1.3A

Qty 3 - Transformers

Qty 3 - Transformer Power Cords

Qty 3 - Transformer Clips

Qty 3 - Ladder Light Travel Bags

### **Connect Ladder Lights**

**a.** Connect each ladder light together using the barrel connectors.

**b.** Connect bottom set of lights to the LED Driver using the barrel connectors

**c.** Insert power cord to the LED Driver. Plug other side into your main power outlet.