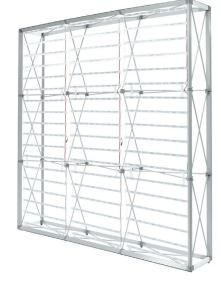

# 7.5FT X 7.5FT LUMIÈRE LIGHT WALL®

PRODUCT CODE: LLW3X3

**Graphic Endcaps (Optional)** 

Frame

Channel Bars on Frame

Ladder Lights

### **DISPLAY CONSTRUCTION**

Aluminum Frame