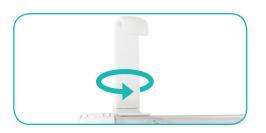

### **Set Up Pop Up Frame**

a. Place frame with the adjustable feet facing down.

**b.** Expand the frame.

c. Close frame by pushing the outside of the frame until male and female ends connect.