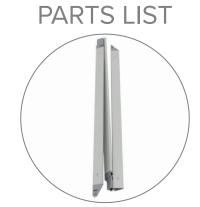

# 7.5FT X 7.5FT LUMIÈRE LIGHT WALL®

PRODUCT CODE: LLW3X3

**Graphic Endcaps (Optional)** 

Frame

Channel Bars on Frame

Ladder Lights

### **Insert Channel Bars**

a. Expand each channel bar. Follow bungee to connect.

**b.** Attach channel bars to frame. c. Slide channels bars onto frame, from top to bottom, then

d. Attach the top and bottom endcaps on each side of the frame.