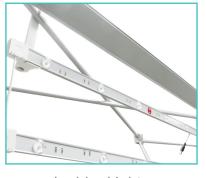

### **Hook Ladder Lights**

**a.** Hang ladder lights from top "x" bar. **Note:** Make sure to follow label that says "UP" or "DOWN".

**b.** Hang ladder lights each section of the frame until reaching the bottom of the frame.

### LADDER LIGHTS SPECIFICATION

EACH LIGHT BEAD | 1.0W ANGLE 170° OPERATING VOLTAGE DC12V/24V TOTAL WATTAGE 315W TOTAL AMPERAGE | 13.5A