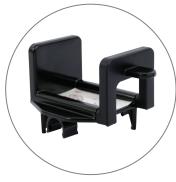

Qty 3 - Transformers

Qty 3 - Transformer Power Cords

Qty 3 - Transformer Clips

Qty 3 - Ladder Light Travel Bags

### **Install Transformer Clip**

**a.** Snap Transformer Clip onto each bottom "x" bar.

**b.** While pulling the end tab of the clip, place the Transformer on top of the Transformer clip.