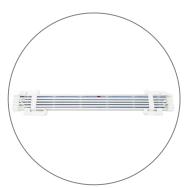

### LADDER LIGHTS SPECIFICATION

EACH LIGHT BEAD | 1.0W ANGLE 170° OPERATING VOLTAGE DC12V/24V TOTAL WATTAGE 315W TOTAL AMPERAGE | 13.5A

### **Hook Ladder Lights**

**a.** Hang ladder lights from top "x" bar. **Note:** Make sure to follow label that says "UP" or "DOWN".

**b.** Hang ladder lights each section of the frame until reaching the bottom of the frame.

### **Connect Ladder Lights**

**a.** Connect each ladder light together using the barrel connectors.

**b.** Connect bottom set of lights to the LED Driver using the barrel connectors

**c.** Insert power cord to the LED Driver. Plug other side into your main power outlet.