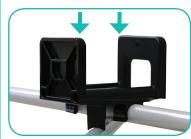

### **Insert Channel Bars**

a. Expand each channel bar. Follow bungee to connect.

**b.** Attach channel bars to frame. c. Slide channels bars onto frame, from top to bottom, then

d. Attach the top and bottom endcaps on each side of the frame.