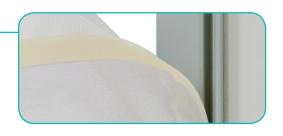

### **GRAPHIC FINISHING**

Silicone beading is sewn around the perimeter of the fabric graphic. Silicone beading is hidden from view once installed.