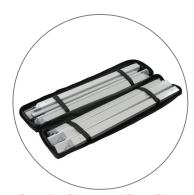

# 7.5FT X 7.5FT LUMIÈRE LIGHT WALL®

PRODUCT CODE: LLW3X3

Qty 1 - Pop Up Frame

Qty 8 - 3 Section Channel Bars

Qty 4 - End Cap Channel Bars

Qty 1 - Carry Bag

Qty 1 - Channel Bar Bag

Qty 9 - Ladder Lights

Qty 3 - Transformers

Qty 3 - Transformer Power Cords

Qty 3 - Transformer Clips

Qty 3 - Ladder Light Travel Bags