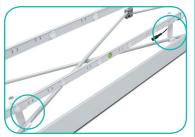

### **Insert Channel Bars**

a. Expand each channel bar. Follow bungee to connect.

**b.** Attach channel bars to frame. c. Slide channels bars onto frame, from top to bottom, then

d. Attach the top and bottom endcaps on each side of the frame.