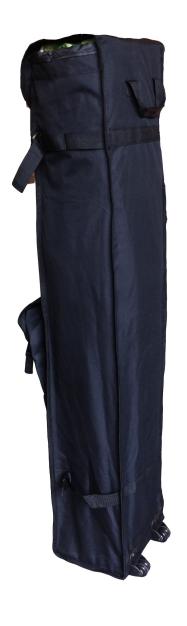

## CASITA® 15 FT. / 20 FT. CANOPY TENT WHEELED BAG

PRODUCT CATEGORY: OUTDOOR BANNER STAND

PRODUCT CODE: CAS-BAGWHL15/20

## PRODUCT DESCRIPTION

Equipped with two wheels and a pull handle, this Casita® Canopy Bag is fit for your 15ft or 20ft Casita® Canopy tent frame. An exterior pocket with buckle closure is perfect for storing small tent accessories. Easily transport your tent to any event. Compact size for a large surprise.

## CONSTRUCTION

Black nylon fabric bag