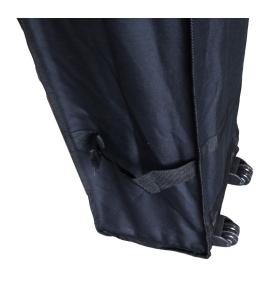

## PRODUCT DESCRIPTION

Equipped with two wheels and a pull handle, this Casita® Canopy Bag is fit for your 15ft or 20ft Casita® Canopy tent frame. An exterior pocket with buckle closure is perfect for storing small tent accessories. Easily transport your tent to any event. Compact size for a large surprise.