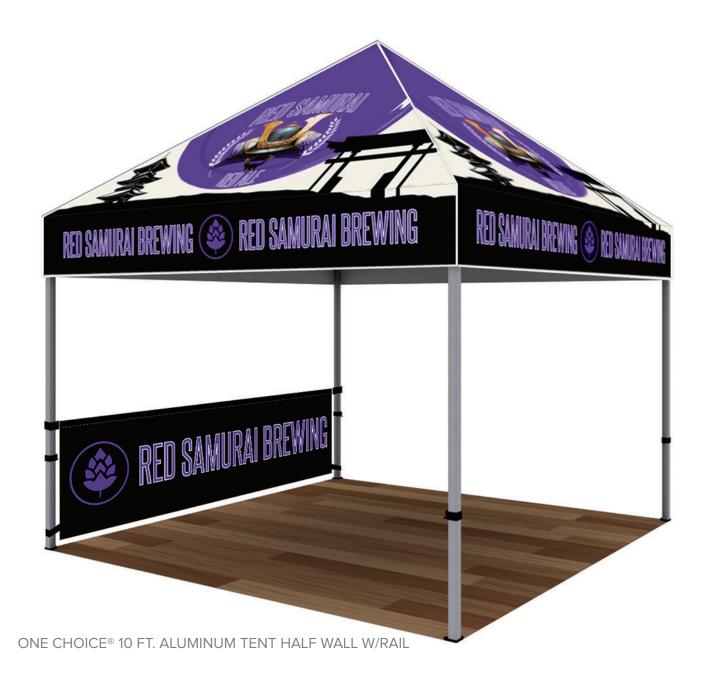

PRODUCT CATEGORY: OUTDOOR BANNER STAND

PRODUCT CODE: CAS-RAIL

## **PRODUCT DESCRIPTION**

Aluminum rail for back walls and half walls for 10ft, 15ft, and 20ft Casita<sup>®</sup> tent frames with 40mm hexagon legs. Compatible with only the 10ft sides of the listed frame sizes. Sold as a single rail.

WIND SPEED RATING 20 - 28 mph

L

CASITA® 10 FT. ALUMINUM TENT RAIL PRODUCT CATEGORY: OUTDOOR BANNER STAND PRODUCT CODE: CAS-RAIL