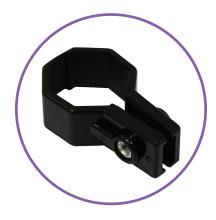

## PARTS LIST 10FT ALUMINUM RAIL (EACH RAIL)

(qty 2) Rail Clamps

(qty 2) Rail Clamp Screw

(qty 1) Rail Connector