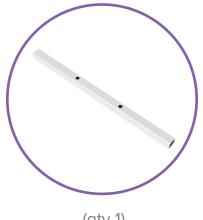

## PARTS LIST 10FT ALUMINUM RAIL (EACH RAIL)

(qty 2) Rail Clamps

(qty 2) Rail Clamp Screw

(qty 1) Rail Connector