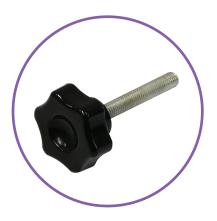

## PARTS LIST 10FT ALUMINUM RAIL (EACH RAIL)

(qty 2) Rail Clamps

(qty 2) Rail Clamp Screw

(qty 1) Rail Connector