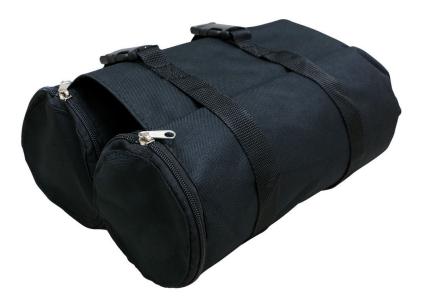

## PRODUCT DESCRIPTION

This black nylon sandbag cover is used to protect your sandbag as well as to easily attach your sand bag to one leg of the Casita Canopy for added weight against wind. Included is the cover and hook. Do not fill this cover with sand. To use, feed the hook through the grommet located on the handle of the cover and then close the hook around the leg of the casita canopy. With the cover already on the ground, open the velcro opening and place sandbag\* inside the cover. Close velcro opening, and you're done.

## CONSTRUCTION

Black nylon covers with zipper closure and buckle straps