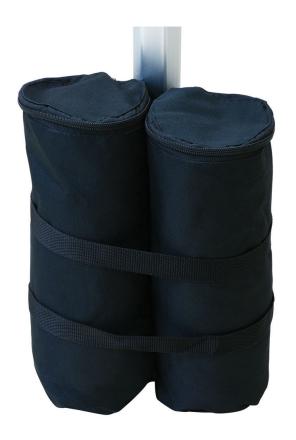

## PRODUCT DESCRIPTION

This black nylon sandbag cover is used to protect your sandbag as well as to easily attach your sand bag to one leg of the Casita Canopy for added weight against wind. Included is the cover and hook. Do not fill this cover with sand. To use, feed the hook through the grommet located on the handle of the cover and then close the hook around the leg of the casita canopy. With the cover already on the ground, open the velcro opening and place sandbag\* inside the cover. Close velcro opening, and you're done.

## CONSTRUCTION

Black nylon covers with zipper closure and buckle straps