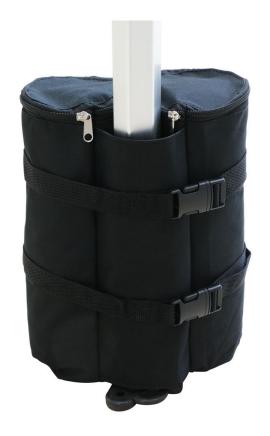

## PRODUCT DESCRIPTION

This black nylon sandbag cover is used to protect your sandbag as well as to easily attach your sand bag to one leg of the Casita Canopy for added weight against wind. Included is the cover and hook. Do not fill this cover with sand. To use, feed the hook through the grommet located on the handle of the cover and then close the hook around the leg of the casita canopy. With the cover already on the ground, open the velcro opening and place sandbag\* inside the cover. Close velcro opening, and you're done.

## CONSTRUCTION

Black nylon covers with zipper closure and buckle straps

On 10ft Aluminum Casita® frame (40mm Hex legs)

On 10ft Aluminum Casita® frame (40mm Hex legs)