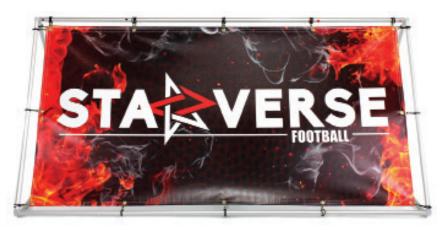

## FOUNDATION OUTDOOR BANNER STAND PRODUCT CODE: FD

Sturdy and lightweight aluminum frame for outdoor display banners easily mount to both sides of the frame with bungee cords with hooks.

DISPLAY DIMENSION 42" L x 81.5" W x 37" H

GRAPHIC DIMENSIONS 77.5" W x 38" H

**GRAPHIC MATERIAL** 

Scrim Vinyl

**GRAPHIC FINISHING** 

1" hem around perimeter with grommets

**DISPLAY CONSTRUCTION** 

Aluminum Frame

| Shipping Weight     | 14 lbs (frame only)<br>16 lbs (with graphic) |
|---------------------|----------------------------------------------|
| Shipping Dimensions | 44" H x 9" W x 6" D                          |