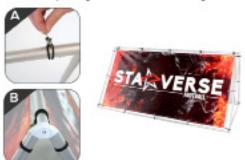

### Step 8

Install the graphic by looping bungees over the frame and placing the hook onto each grommett.