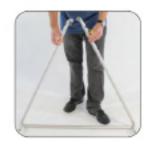

#### Step 2

Locate both 3-piece triangular sections.

### Step 4

Match up and attach corresponding pieces according to the shape on the decal at each end of the pieces.