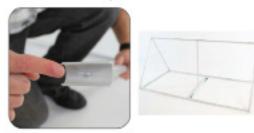

# **REQUIRED TOOLS**

Then align holes by re-inserting screw and tighten.

### Step 3

Remove the inserted screw from one end. Attach the ends of the triangular section and follow up by re-inserting the screw and tightening