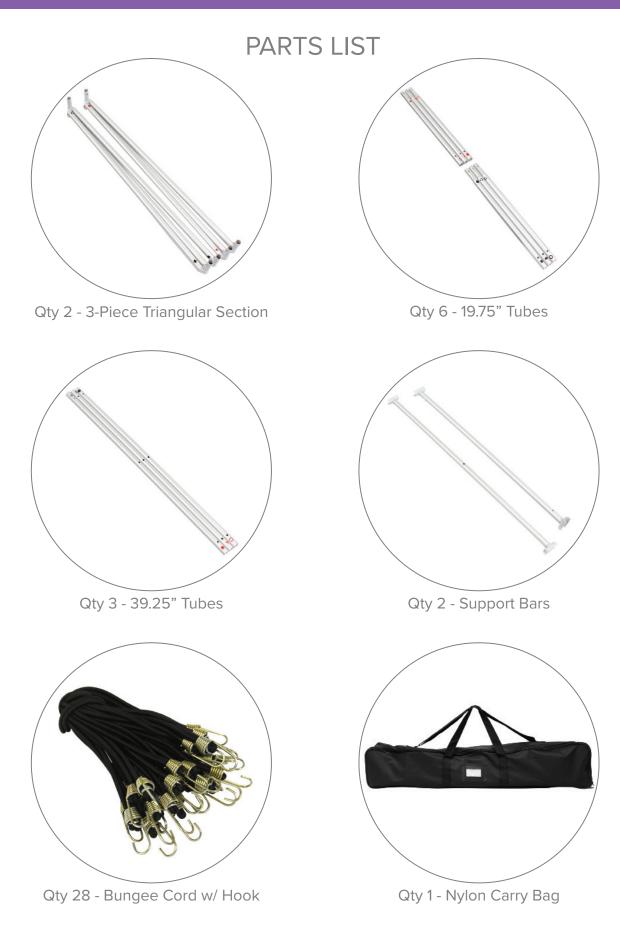

#### Step 2

Locate both 3-piece triangular sections.

### Step 3

Remove the inserted screw from one end. Attach the ends of the triangular section and follow up by re-inserting the screw and tightening

### Step 4

Match up and attach corresponding pieces according to the shape on the decal at each end of the pieces.