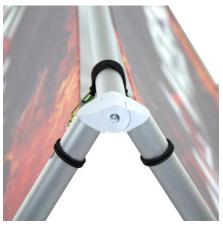

### Step 5

Make sure the hole located in the middle on the top horizontal bar is facing directly down.

### Step 6

Support the frame with the horizontal middle connector by snapping them into place with the holes that are facing each other.