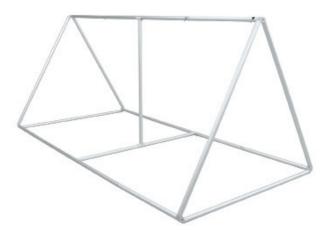

# SET UP INSTRUCTIONS

#### Step 1

Remove all pieces from the box or case.

### Step 3

Remove the inserted screw from one end. Attach the ends of the triangular section and follow up by re-inserting the screw and tightening

### Step 5

Make sure the hole located in the middle on the top horizontal bar is facing directly down.

### Step 7

Support the frame with the vertical middle connector by snapping it into place with the horizontal bar. The graphic is ready to be installed.

#### Step 2

Locate both 3-piece triangular sections.

### Step 4

Match up and attach corresponding pieces according to the shape on the decal at each end of the pieces.

### Step 6

Support the frame with the horizontal middle connector by snapping them into place with the holes that are facing each other.