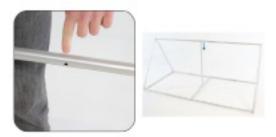

### Step 5

Make sure the hole located in the middle on the top horizontal bar is facing directly down.