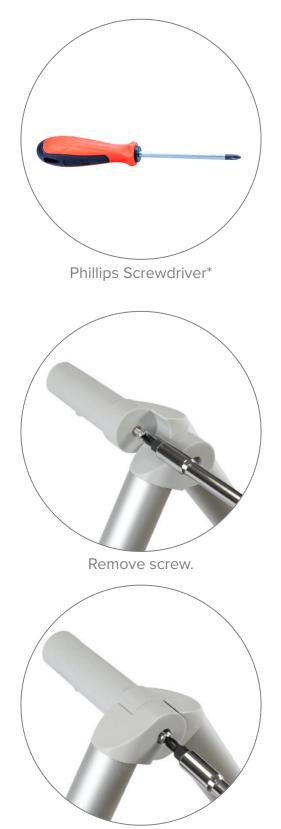

# **REQUIRED TOOLS**

Then align holes by re-inserting screw and tighten.

### Step 3

Remove the inserted screw from one end. Attach the ends of the triangular section and follow up by re-inserting the screw and tightening