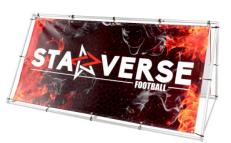

## FOUNDATION OUTDOOR BANNER STAND PRODUCT CODE: FD

Sturdy and lightweight aluminum frame for outdoor display banners easily mount to both sides of the frame with bungee cords with hooks.

DISPLAY DIMENSION 42" L x 81.5" W x 37" H

GRAPHIC DIMENSIONS 77.5" W x 38" H

**GRAPHIC MATERIAL** 

Scrim Vinyl

**GRAPHIC FINISHING** 

1" hem around perimeter with grommets

**DISPLAY CONSTRUCTION** 

Aluminum Frame

| Shipping Weight     | 14 lbs (frame only)<br>16 lbs (with graphic) |
|---------------------|----------------------------------------------|
| Shipping Dimensions | 44" H x 9" W x 6" D                          |