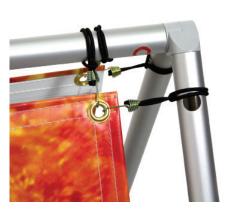

### Step 3

Remove the inserted screw from one end. Attach the ends of the triangular section and follow up by re-inserting the screw and tightening

### Step 4

Match up and attach corresponding pieces according to the shape on the decal at each end of the pieces.