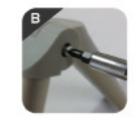

# **REQUIRED TOOLS**

Then align holes by re-inserting screw and tighten.

### Step 3

Remove the inserted screw from one end. Attach the ends of the triangular section and follow up by re-inserting the screw and tightening