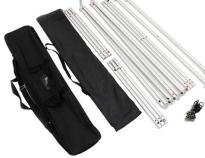

# **REQUIRED TOOLS**

Then align holes by re-inserting screw and tighten.

#### Step 1

Remove all pieces from the box or case.