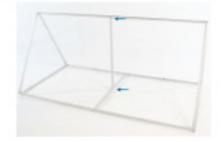

### Step 6

Support the frame with the horizontal middle connector by snapping them into place with the holes that are facing each other.