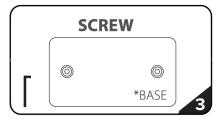

## **INSTRUCTIONS**

Connect numbered tubes together.

Snap tubes together.

Screw base to tubes with threaded bottom.

Cover frame with fabric graphic.

Zip underneath the bottom tube.

Stand complete.

To assemble, secure the longest vertical pole onto the back steel base using the included allen wrench. Add the bottom horizontal support pole and secure. Snap on the remaining vertical poles, then top frame with curved bar to complete. Tilt or lay down frame to swiftly drape with the pillowcase graphic. Using the industrial-size-zipper, zip underneath the bottom tube, maximizing fabric tension. And zip closed.