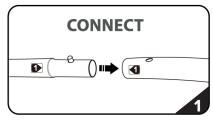

## **INSTRUCTIONS**

Connect numbered tubes together.

Snap tubes together.

Screw base to tubes with threaded bottom.

Cover frame with fabric graphic.

Zip underneath the bottom tube.

Stand complete.

To assemble, secure the longest vertical pole onto the back steel base using the included allen wrench. Add the bottom horizontal support pole and secure. Snap on the remaining vertical poles, then top frame with curved bar to complete. Tilt or lay down frame to swiftly drape with the pillowcase graphic. Using the industrial-size-zipper, zip underneath the bottom tube, maximizing fabric tension. And zip closed.