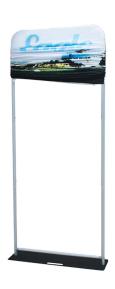

## FABRIC DISPLAYS

ONE CHOICE - 3 FT. FABRIC DISPLAY PRODUCT CODE: OC-FB-36X90G1 & OC-FB-36X90G2

## **INSTRUCTIONS**

Connect numbered tubes together.

Snap tubes together.

Screw base to tubes with threaded bottom.

Cover frame with fabric graphic.

Zip underneath the bottom tube.

Stand complete.

To assemble, secure the longest vertical pole onto the back steel base using the included allen wrench. Add the bottom horizontal support pole and secure. Snap on the remaining vertical poles, then top frame with curved bar to complete. Tilt or lay down frame to swiftly drape with the pillowcase graphic. Using the industrial-size-zipper, zip underneath the bottom tube, maximizing fabric tension. And zip closed.