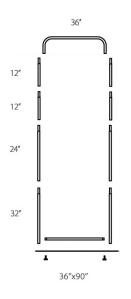

## FABRIC DISPLAYS

ONE CHOICE - 3 FT. FABRIC DISPLAY PRODUCT CODE: OC-FB-36X90G1 & OC-FB-36X90G2

## **INSTRUCTIONS**

Connect numbered tubes together.

Snap tubes together.

Screw base to tubes with threaded bottom.

Cover frame with fabric graphic.

Zip underneath the bottom tube.

Stand complete.

To assemble, secure the longest vertical pole onto the back steel base using the included allen wrench. Add the bottom horizontal support pole and secure. Snap on the remaining vertical poles, then top frame with curved bar to complete. Tilt or lay down frame to swiftly drape with the pillowcase graphic. Using the industrial-size-zipper, zip underneath the bottom tube, maximizing fabric tension. And zip closed.