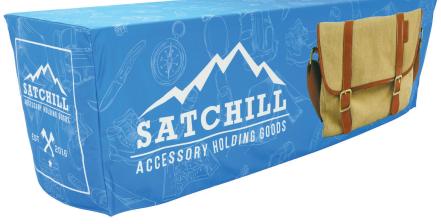

## PRODUCT DESCRIPTION

New 8 ft. sized Fitted Table Throw! Get your graphic edgeto-edge custom printed on fitted table throw that is made to fit 8 ft. tables. This option is 4-sided, fully covering the front, back and sides of the table. Our Fitted Table Throws fit snug around the table.