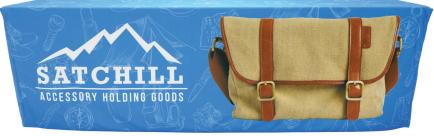

## PRODUCT DESCRIPTION

New 8 ft. sized Fitted Table Throw! Get your graphic edgeto-edge custom printed on fitted table throw that is made to fit 8 ft. tables. This option is 4-sided, fully covering the front, back and sides of the table. Our Fitted Table Throws fit snug around the table.